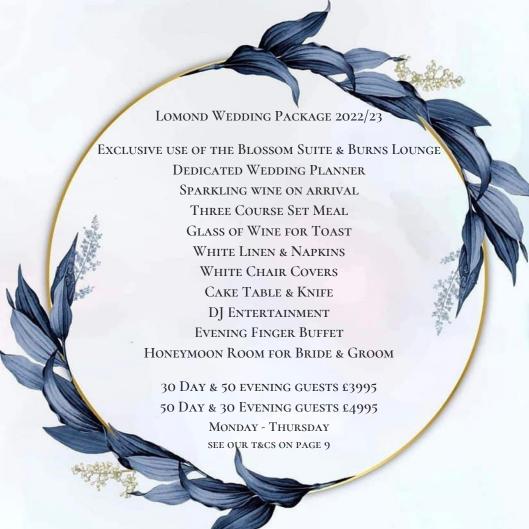

Lomond Package is for up to 30 day with 50 evening guests £3995 or 50 day with 30 evening guests £4995. Mon – Thurs Wedding. Honeymoon Room for night of the wedding. Choose a set 3 course meal from our wedding menu. Finger buffet is a selection of pakora, spring roll, samosa (suitable for vegetarians) additional guests - £65 day & £10 Evening