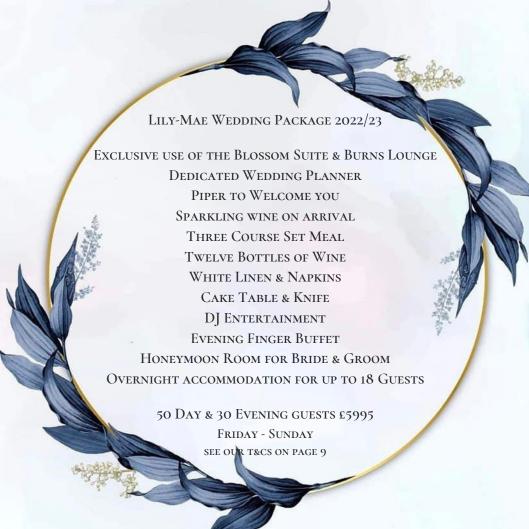

LILY MAE PACKAGE IS FOR UP TO 50 DAY WITH ADDITIONAL 30 EVENING GUESTS. FRI-SUN WEDDING.

HONEYMOON ROOM PLUS 9 ROOMS FOR NIGHT OF THE WEDDING. CHOOSE A SET 3 COURSE MEAL FROM OUR

WEDDING MENU. FINGER BUFFET IS A SELECTION OF PAKORA, SPRING ROLL, SAMOSA (SUITABLE FOR

VEGETARIANS) ADDITIONAL GUESTS - £75 DAY & £12 EVENING

Tel: 01505 850565

www.Uplawmoor.co.uk