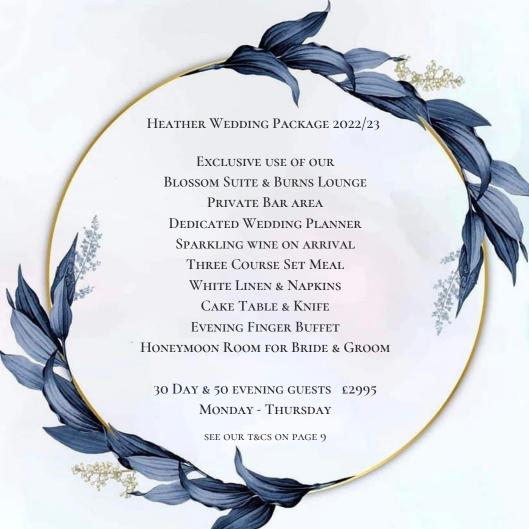

#### **OUR TERMS AND CONDITIONS**

Heather package is for up to 30 day guests with additional 50 evening guests. Mon – Thurs wedding. Honeymoon room for night of the wedding. Choose a set 3 course meal from our wedding menu. Finger buffet is a selection of pakora, spring roll, samosa (suitable for vegetarians) additional guests - £65 day & £10 Evening